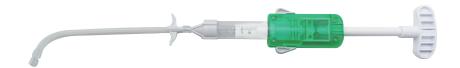

# Mediox Bone Cement Mixer and Pusher

## **Features and Advantages:**

Way of mixing bone cement

Compared with traditional way of mixing bone cement in bowl, this set allows bone cement to mix directly in the tube, which avoids bone cement splashing around and delay the bone cement hardening progress so as to allow enough surgery time.

Simplify surgery steps

No need Syringe to draw bone cement. Instead, this set allows bone cement to be injected directly right after mixing, which simplifies the process and save the surgery time.

 Measurement on tube easily and accurately shows how much bone cement is injected. Easier for surgeon to calculate the bone cement dosage.