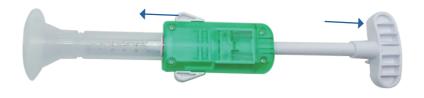

## **Surgical steps:**

1) Push the white buttons and pull the handle as far as possible. Pour the powder and liquid through Funnel.

2) Mix the powder and liquid.

3) Remove the Mixer rod. Assemble the Bone cement filling tube.