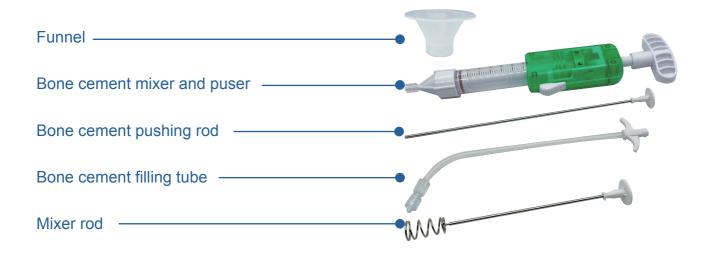

# Mediox Bone Cement Mixer and Pusher

## **Features and Advantages:**

Way of mixing bone cement

Compared with traditional way of mixing bone cement in bowl, this set allows bone cement to mix directly in the tube, which avoids bone cement splashing around and delay the bone cement hardening progress so as to allow enough surgery time.

Simplify surgery steps

No need Syringe to draw bone cement. Instead, this set allows bone cement to be injected directly right after mixing, which simplifies the process and save the surgery time.

 Measurement on tube easily and accurately shows how much bone cement is injected. Easier for surgeon to calculate the bone cement dosage.

### **Components:**



## **Surgical steps:**

1) Push the white buttons and pull the handle as far as possible. Pour the powder and liquid through Funnel.





2) Mix the powder and liquid.



3) Remove the Mixer rod. Assemble the Bone cement filling tube.



4) Inject the bone cement.

5) Remove the Bone cement filling tube. Use Bone cement pushing rod to push the last drop of bone cement left in Bone cement filling tube.



## **Product Information:**

| Product Name                 | Product Code |
|------------------------------|--------------|
| Bone Cement Mixer and Pusher | S771752500   |





#### **MEDIOX Orvosi Műszergyártó Kft**

3324 Fels tárkány, 2473 Hrsz. HUNGARY

Fax: 0036 36 431 132 Tel: 0036 36 431 132