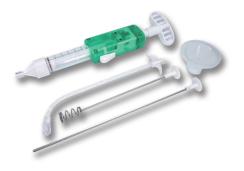

### **Components:**

## **Surgical steps:**

1) Push the white buttons and pull the handle as far as possible. Pour the powder and liquid through Funnel.

2) Mix the powder and liquid.

3) Remove the Mixer rod. Assemble the Bone cement filling tube.

4) Inject the bone cement.

5) Remove the Bone cement filling tube. Use Bone cement pushing rod to push the last drop of bone cement left in Bone cement filling tube.