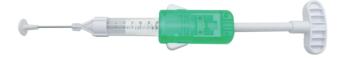

4) Inject the bone cement.

5) Remove the Bone cement filling tube. Use Bone cement pushing rod to push the last drop of bone cement left in Bone cement filling tube.