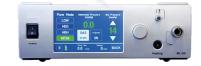

# **GAS INSUFFLATORS SOLUTION**

The ML-GX has flow rates up to 45 L/min, preset intraabdominal pressure ranges from 3 mmHg to 30 mmHg, and is compatible with central CO2-supply or other types of gas bottles. This high flow rate reduces the operating time when changing manual instruments and provides a stable operating environment.