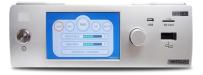

#### Real Full HD 3 Chip Endo Camera – ML-VHD ARISTO-V3

- Real Full HD Resolution
  Greater Clarity & Visibility
- Touch Screen & Jog Dial Control
- Ergonomic Camera Head Design
- Broadcast Standard for all Endoscopic Applications