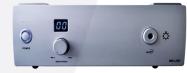

## LIGHT SOURCE SOLUTION

Laser / LED Hybrid Technology – ML-L ARISTO-L3 •Most Advanced Technology •Laser / LED Hybrid Light Module •Brilliant Daylight Quality •More than 30.000 H Duration Time •Universal Light Guide Connector •Higher Performance as 300 W Xenon Lamp Technology

LED Technology – MS-LED •State of the Art Technology •More than 20.000 H Duration Time •Efficient Performance •Intuitive User Interface •Suitable for all MIS Applications