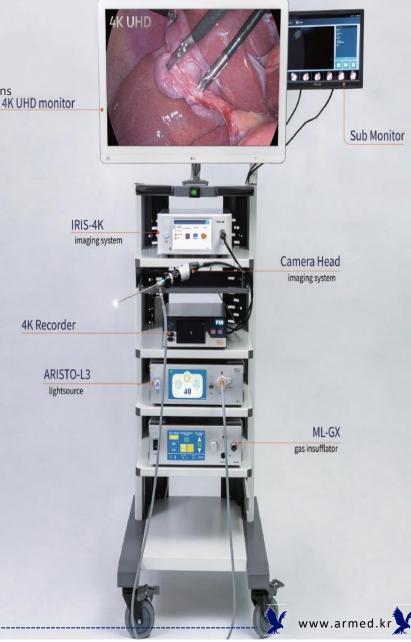

.000 H Duration Time •Universal Light Guide Connector •Higher Performance as 300 W Xenon Lamp Technology



LED Technology – MS-LED •State of the Art Technology •More than 20.000 H Duration Time •Efficient Performance •Intuitive User Interface •Suitable for all MIS Applications

# **GAS INSUFFLATORS SOLUTION**



The ML-GX has flow rates up to 45 L/min, preset intraabdominal pressure ranges from 3 mmHg to 30 mmHg, and is compatible with central CO2-supply or other types of gas bottles. This high flow rate reduces the operating time when changing manual instruments and provides a stable operating environment.



Classical CO2 Insufflator – ML-G •MGB's Classical CO2 Insufflator •Insufflation up to 40l/min. •Irrigation Function

#### **IRIS 4K IMAGING CHAIN**

#### **IRIS 4K Imaging Chain**