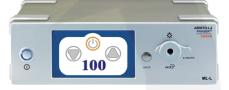

# **GAS INSUFFLATORS SOLUTION**

The ML-GX has flow rates up to 45 L/min, preset intraabdominal pressure ranges from 3 mmHg to 30 mmHg, and is compatible with central CO2-supply or other types of gas bottles. This high flow rate reduces the operating time when changing manual instruments and provides a stable operating environment.